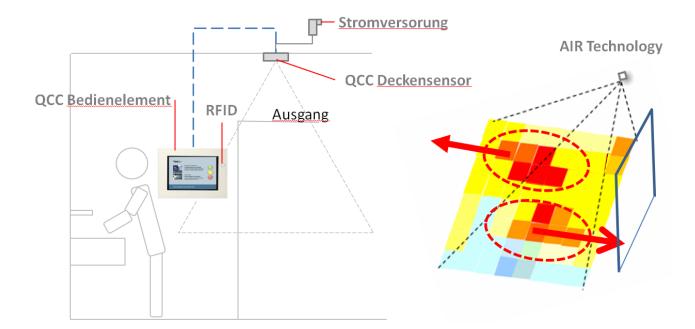

## VIAGUIDE

Easy made toilet management

- > Needs-based controls rather than according to a rigid schedule
- > Cost reduction achieved through targeted cleaning
- > Cleanliness after emergence
- Low installation costs: Simple ceiling-mounted motion detector, data transmission via LAN, WLAN or GSM
- > Can be combined with **touch screen flat screen** at the entrance:
  - Satisfaction query with simple symbols
  - o Simple surface mounting possible by only 10mm thickness
  - With data transmission via LAN, WLAN or GSM
  - o Cleaning control in the background menu
  - o Immediate notification to soiled toilet
  - o Excellent data analysis

Sales: WEYER GmbH

Schönbachstr. 2, 86919 Utting am Ammersee T +49 8806 958350, Email info@weyer.aero

| → TECHNICAL<br>DATAS       | Controller         | 300 mm x 240 mm x 25 mm (external dimensions)                                                                                                                                                                                                         |
|----------------------------|--------------------|-------------------------------------------------------------------------------------------------------------------------------------------------------------------------------------------------------------------------------------------------------|
|                            | Ceiling sensor     | 120 mm x 32 mm                                                                                                                                                                                                                                        |
|                            | Counting sensor    | AIR-Sensor – direction sensitive counting                                                                                                                                                                                                             |
|                            | Mounting direction | Winkel +/- 30° down (max.)                                                                                                                                                                                                                            |
|                            | RFID               | Integrated (Control panel or ceiling sensor)                                                                                                                                                                                                          |
|                            | Cabling            | Thin low voltage cable                                                                                                                                                                                                                                |
|                            | External antenna   | Only in ceiling sensor possible                                                                                                                                                                                                                       |
|                            | Power supply       | 60mm x 40mm x 20mm                                                                                                                                                                                                                                    |
| ELECTRICAL CHARACTERISTICS | Power supply       | +5V, max. 950mA through wall plug                                                                                                                                                                                                                     |
|                            | Counting           | Depending on direction                                                                                                                                                                                                                                |
|                            | RFID               | Feedback with LED or signal tone                                                                                                                                                                                                                      |
|                            | Data transmission  | periodically and/ or on Demand                                                                                                                                                                                                                        |
|                            | Uplink             | Programmable via IP/Server or via SMS                                                                                                                                                                                                                 |
| > RADIO PARAMETER          | Wireless Standard  | GSM 850/900/1800/1900 MHz                                                                                                                                                                                                                             |
|                            | Antenna            | SMA-connector Internal/external antenna                                                                                                                                                                                                               |
|                            | SIM                | Standard SIM card                                                                                                                                                                                                                                     |
|                            | Guidlines          | It corresponds perfectly to the "Directive<br>2002/95 / EC of the European Parliament<br>and of the Council of 27 January 2003 on<br>the restriction of the use of certain<br>hazardous substances in electrical and<br>electronic equipment (RoHS)." |
|                            |                    | Specifications are subject to change without                                                                                                                                                                                                          |